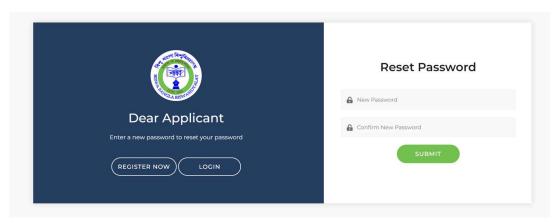

il, go to **Login page** and resend the verification email using "**Didn't** Receive verification email? Click Here" option.



Enter your registered email address to get the verification link.



### Login (For Existing User/Verified User):

Login after successful email verification & you will get the Online application form.

Click on the "**Download Help Document**" in the pop-up message to see the step-by-step procedure for filling up the application form.

# Biswa Bangla Biswabidyalay

Step by Step Registration Procedure for PG Admission Session 2025-26

### Forgot Password (For Existing User):

You can reset your password using your registered email ID.



You will get a link in your registered email id. Click on the link to reset your password.



### Reset your password from here