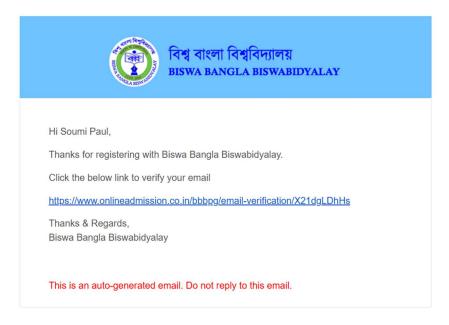

### **Email Verification:**

- A verification email will be sent to your registered email id after successful registration.
- If you didn't receive your email in your inbox, please check your spam box.

### Biswa Bangla Biswabidyalay

Step by Step Registration Procedure for PG Admission Session 2025-26

If you didn't receive the email, go to **Login page** and resend the verification email using "**Didn't** Receive verification email? Click Here" option.