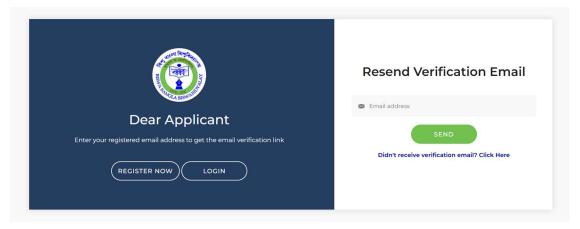

### Biswa Bangla Biswabidyalay

Step by Step Registration Procedure for PG Admission Session 2025-26

If you didn't receive the email, go to **Login page** and resend the verification email using "**Didn't** Receive verification email? Click Here" option.

Enter your registered email address to get the verification link.