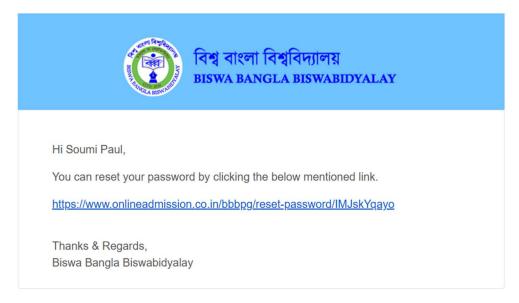

### Forgot Password (For Existing User):

You can reset your password using your registered email ID.

You will get a link in your registered email id. Click on the link to reset your password.