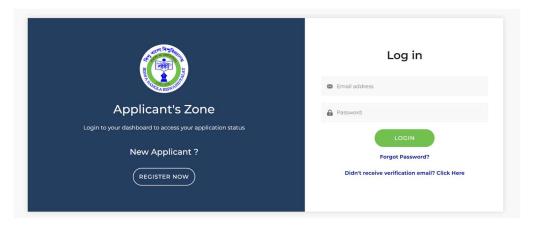

### Login (For Existing User/Verified User):

Login after successful email verification & you will get the Online application form.

Click on the "**Download Help Document**" in the pop-up message to see the step-by-step procedure for filling up the application form.

### Forgot Password (For Existing User):

You can reset your password using your registered email ID.

You will get a link in your registered email id. Click on the link to reset your password.