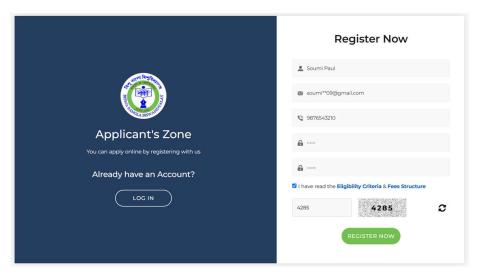

### Registration (For New Applicant):

- Register with your Name, Email, Mobile No. and Password.
- Check the box (read the Eligibility Criteria, Fees structure carefully)
- Enter the Captcha and Register Now.

• On successful Registration you will get a Notification in the admission portal (We have sent an email verification link to your given email address. Please verify your email to proceed further. If you don't see the email, check your spam folder.)