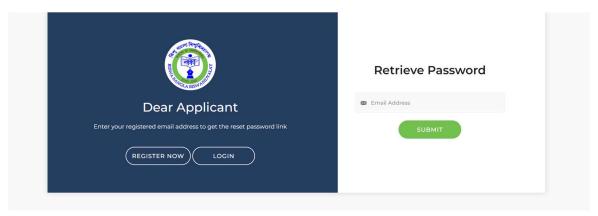

### Forgot Password (For Existing User):

You can reset your password using your registered email ID.

You will get a link in your registered email id. Click on the link to reset your password.